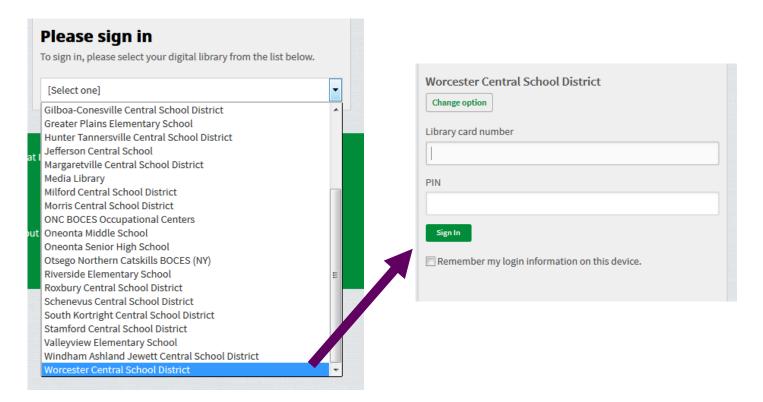

## Logins

- Students: Library card Number is their <u>4 digit lunch#</u> PIN is <u>read</u>
- Teachers: Use their SNAP login as their library card number & PIN

Accessing: Depends on what device you're using.

**Select Worcester:** When ever or where ever OverDrive is opened make sure you filter down to Worcester Central School. You cannot login to other schools.